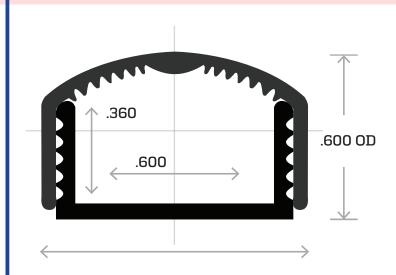

### Sizes and Colors

**DIE #391** is extruded in smooth "clear" Polycarbonate with linear prism.

Dimensions .740" wide and .600" high.

**DIE # 369** matching Base is available in clear, and white polycarbonate or aluminum for heat dispersion. 36.