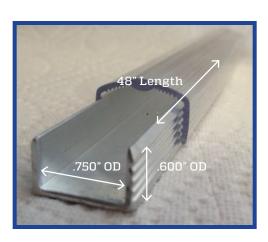

### Sizes and Colors

**DIE #391** is extruded in smooth "clear" Polycarbonate with linear prism.

Dimensions .740" wide and .600" high.

**DIE # 369** matching Base is available in clear, and white polycarbonate or aluminum for heat dispersion. 36.

Lengths can be customized. Standard is 48" or 96"