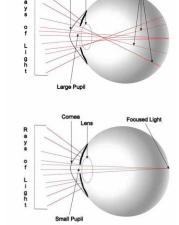

## NaturaLux™ Filters perform Four key functions

- Enhances the color temperature and color rendering abilities of ordinary fluorescent lights.
  - Absorbs harmful UV rays emissions.
- Eliminates the glare that causes

headaches and eyestrain.

 Spectrally enhances the light so your eyes can perform the same tasks with fewer bulbs and less light.

Naturalux<sup>™</sup> comes in two forms as a sheet 22-1/2" x 46-1/2" or as a Safety Sleeve